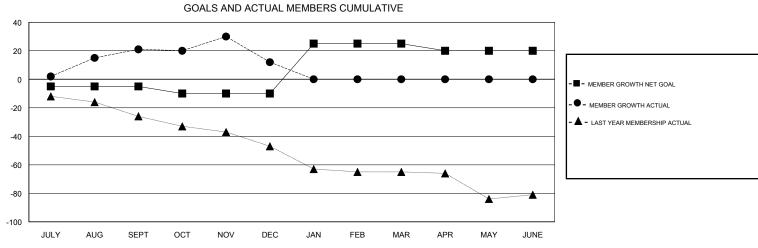

## MONTHLY MEMBERSHIP PROGRESS REPORT

## District 201C2

Results as of: 12/31/2018







| DROPPED CLUBS: 0  DROPPED MEMBERS |         | 38 CLUBS OF 63 ADDED 1 OR MORE NEW MEMBERS | GENDER DISTRIBUTION  MALE 1,078 (72.06%)  FEMALE 418 (27.94%)  Women Percentage Fiscal Year Goal: 28% |     |
|-----------------------------------|---------|--------------------------------------------|-------------------------------------------------------------------------------------------------------|-----|
| DECEASED                          | 6       | CLICK HERE FOR CUMULATIVE MEMBERSHIP DATA  | TOTAL FAMILY UNIT MEMBERS                                                                             | 219 |
| CLUB CANCELLED OTHER              | 0<br>66 |                                            | FAMILY MEMBERS PAYING HALF