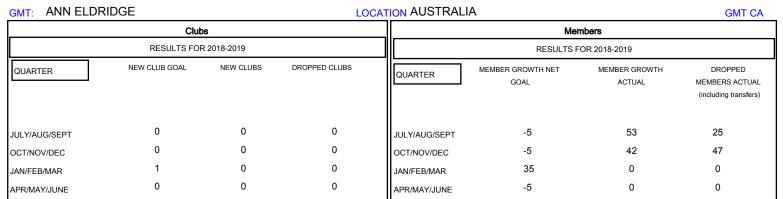

## MONTHLY MEMBERSHIP PROGRESS REPORT

## District 201C2

Results as of: 12/31/2018







| DROPPED CLUBS: 0  DROPPED MEMBERS |         | 38 CLUBS OF 63 ADDED 1 OR MORE NEW MEMBERS | GENDER DISTRIBUTION  MALE 1,078 (72.06%)  FEMALE 418 (27.94%)  Women Percentage Fiscal Year Goal: 28% |     |
|-----------------------------------|---------|--------------------------------------------|-------------------------------------------------------------------------------------------------------|-----|
| DECEASED                          | 6       | CLICK HERE FOR CUMULATIVE MEMBERSHIP DATA  | TOTAL FAMILY UNIT MEMBERS                                                                             | 219 |
| CLUB CANCELLED OTHER              | 0<br>66 |                                            | FAMILY MEMBERS PAYING HALF